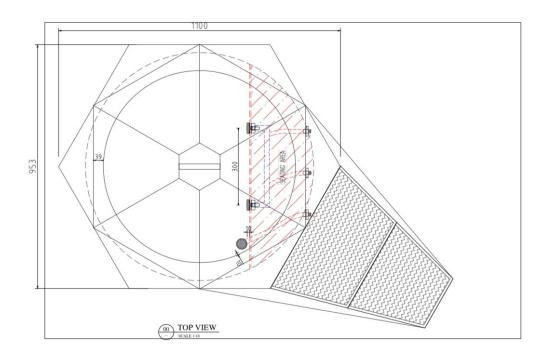

#### DESIGN

ThermaPod is the only cold plunge that has a built-in seat, which is more comfortable than squatting, much more practical and a lot safer than laying down. The steps up are anti-slip and we also include a fully insulated GRP composite lid to optimise the efficiency of the system, maintaining the temperatture inside the ThermaPod and protecting the water from external elements.