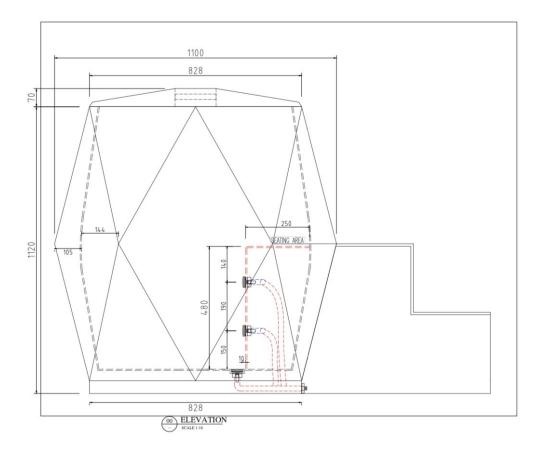

#### DESIGN

ThermaPod is the only cold plunge that has a built-in seat, which is more comfortable than squatting, much more practical and a lot safer than laying down. The steps up are anti-slip and we also include a fully insulated GRP composite lid to optimise the efficiency of the system, maintaining the temperatture inside the ThermaPod and protecting the water from external elements.