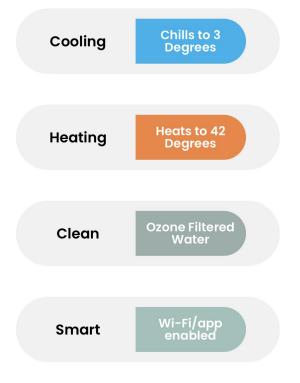

# Discover our THERMAPOD

Wifi/App connected heater chiller unit

T

Circular particle filteration with a 20 micron filter and an ozone generator

No plumbing required - Plug and Go Long

Long lasting durable tub suitable for indoors and outdoor in Artic White or Grecian Beige

# TECHNICAL DATA

| Heater/Chiller Technical Data                                              | 1HP Unit                        |
|----------------------------------------------------------------------------|---------------------------------|
| Power Supply                                                               | 100-127v- 60Hz                  |
| Input Power                                                                | 1150W                           |
| Compressor<br>Power                                                        | 945W                            |
| Cooling<br>Capacity                                                        | 3050W                           |
| Heating<br>Capacity                                                        | 3800W                           |
| Refrigerant                                                                | R410A 360g                      |
| Water Temperature                                                          | 3-42 Degrees Celsius-Adjustable |
| Ozone<br>Disinfection                                                      | Ozone Generator                 |
| Circulation<br>Pump                                                        | Built-in Self<br>Priming System |
| 20 Micron Water<br>Filter                                                  | Installed<br>External           |
| Remote<br>Control                                                          | Android APP,<br>WIFI            |
| Net Weight                                                                 | 42kg                            |
| Heater/Chiller Product<br>Dimensions                                       | 54 x 40 x 55cm                  |
| Certification                                                              | CE                              |
| Water Volume<br>and Cooling Time<br>(From 23 to<br>5C- For your reference) | 500 Litres @ 5<br>Hours         |